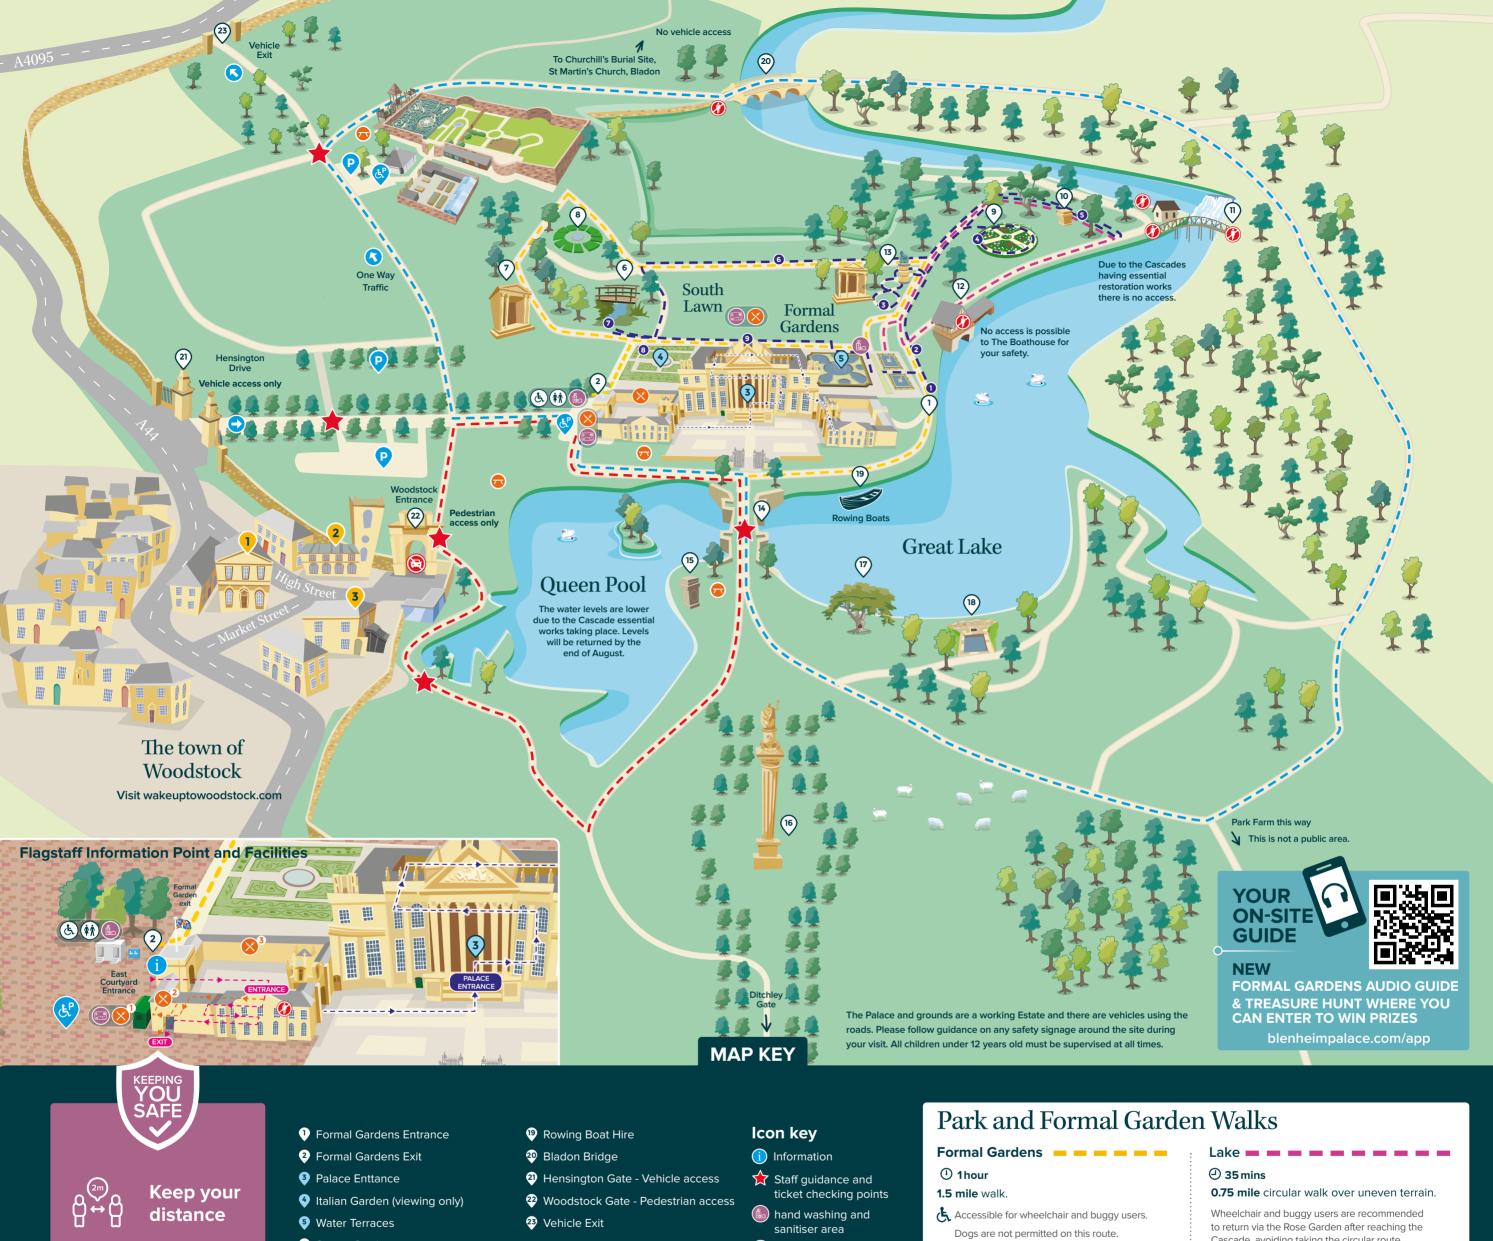

્રૈઙ Keep your hands clean

Pay by card

Enjoy your visit

- 6 Secret Garden
- 7 Temple of Health
- 8 Roundel
- 9 Rose Garden
- Arboretum
- Grand Cascade & Pump House
- 12 Boathouse
- Temple of Diana Churchill Memorial Garden
- Vanbrugh's Grand Bridge
- 15 Site of Royal Woodstock Manor
- 6 Column of Victory
- 'Harry Potter' Tree
- <sup>18</sup> Rosamund's Well

## **Woodstock Town**

- Woodstock Town Hall
- St Mary Magdalene Church
- The Oxfordshire Museum Soldiers of Oxfordshire Museum
- Card only payments
- Outdoor Catering Outlet
- Oxford Pantry Café
- The Orangery
- Mobile Toilets Accessible Parking
- Accessibility Point
- & Accessible Toilet &

Baby Changing Area

- Picnic Area
- P Car Park
- No Public Access
- Dog Facilities

## Queen Pool

- 45 mins
- 1.5 mile circular walk around the lake.
- Accessible for wheelchair and buggy users.
- Dog-friendly route. Please keep your dogs

Cascade, avoiding taking the circular route.

Dogs are not permitted on this route.

## **Park Perimeter**

- ① 2 hours
- **4.6 mile** circular walk with some steep slopes.
- Accessible for wheelchair and buggy users. Dog-friendly route. Please keep your dogs

## NEW Formal Gardens Audio Tour = = = = =

① 1hour 2.2 mile walk. Follow the numbers and listen to the Audio Guide